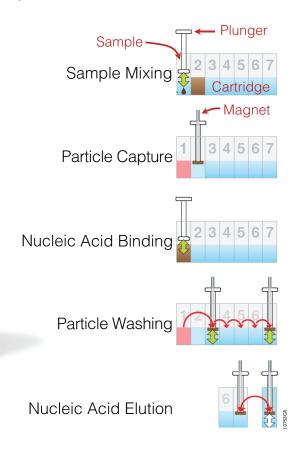

#### Magnetic Particle Mover, Not Liquid Handler

No liquid handling or splashing during processing means minimal risk of cross-contamination.

#### **Performance-Tested Chemistries**

Performance-tested chemistries means higher quality sample preparation and less variability between runs.

Magnetic particles are moved through the Maxwell cartridge wells.