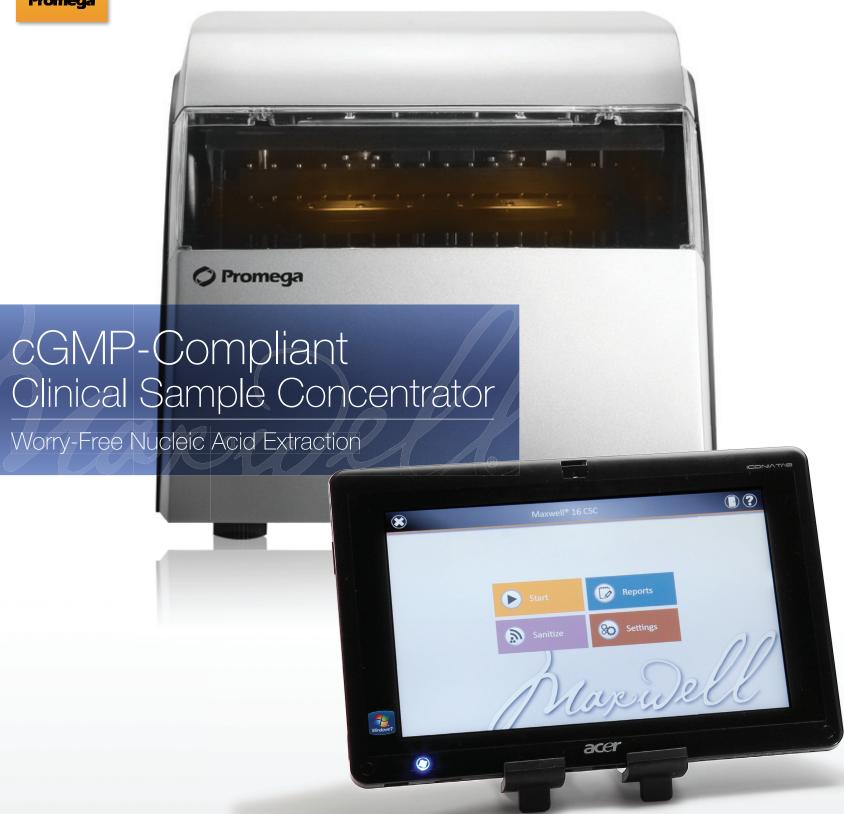

# Maxwell® CSC System for Clinical Labs

Gain Efficiency & Confidence

Maxwell csc

# Manufactured Under cGMP: Current Good Manufacturing Practices

The new Maxwell® Clinical Sample Concentrator automated nucleic acid extraction system is specifically designed for clinical laboratories needing to process multiple samples for critical downstream assays.

# Set Up a Run Quickly & Easily

et Up a Run Quickly & Easily

Enhance Laboratory Workflow

### Adapt to Your Workflow Needs

Maxwell® CSC provides higher throughput and automation that saves time and money, while the agile platform allows you to respond to changing laboratory demands on a daily or hourly basis.