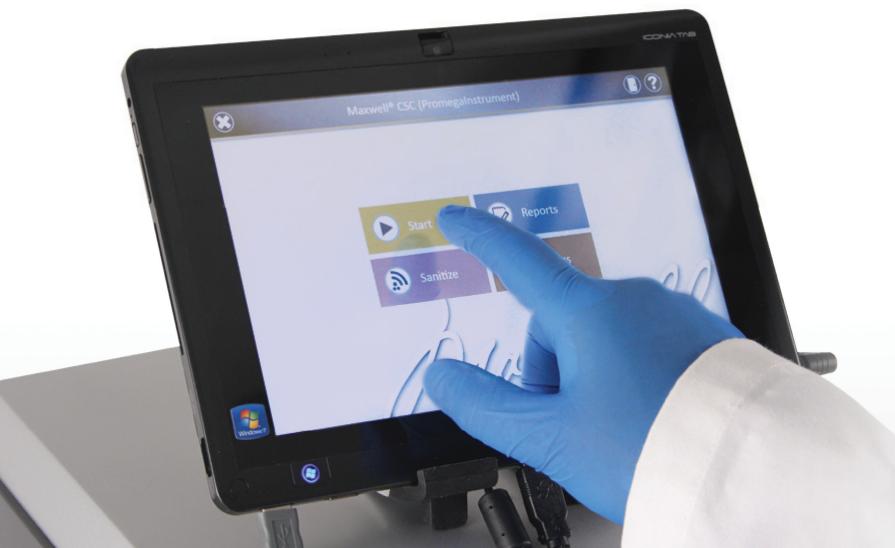

#### Set up a Run Quickly

The intuitive touch-screen interface and preprogrammed protocols make it easy to set up a run, minimize variability and save time.