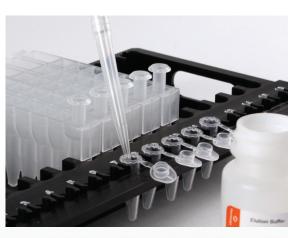

#### **Reduce Processing Time**

Extract nucleic acids from 1-16 samples in 38 minutes, with minimal pre-processing.

#### Maximize Bench Space

Easily fits into your laboratory, even if space is limiting. The compact footprint ( $330.2 \times 457.2 \times 330.2$ mm) allows laboratories to increase throughput and automate sample processing, while at the same time conserving critical laboratory bench space.